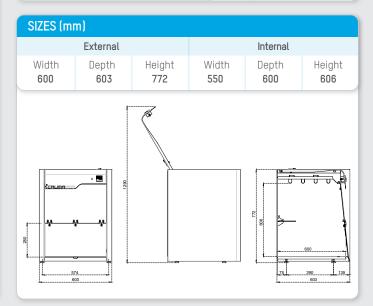

## USES

DNA carr-overblocking

| TECHNICAL SPECIFICATIONS                     |        |                    |
|----------------------------------------------|--------|--------------------|
| Total power consumption                      |        | 21 W               |
| Voltage-periods                              |        | 220 V / 50-60 Hz   |
| Front opening height                         |        | 280 mm             |
| Packaging: 100% recycled wooden box          | Volume | 0,4 m <sup>3</sup> |
| with international phytosanitary certificate | Weight | 60 Kg              |