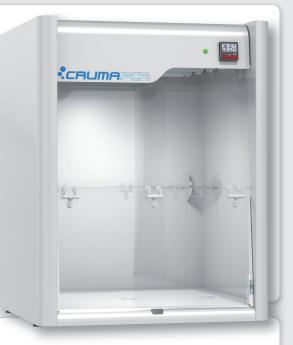

# **CRUMA**PCR

The new **CRUMA PCR** cabinet has been specifically designed for DNA carry-over blocking by using PCR technique (Polymerase Chain Reaction).

The three UV tubes and the inclusion of a timer allow the total sterilization of the material inside the chamber as well as of the whole working surface preventing possible cross- contamination of DNA and ARN samples, that can determine false positive test results.

The 4mm tempered glass works as a filter to UV radiation therefore protecting the operator and the environment. In case of accidental front door opening, UV lamps are automatically disconnected to guarantee total protection of the operator.

#### Cutting edge solution inside and outside

**CRUMA** has designed an innovative cabinet different from the ones on the market which represent a new concept for lab equipment.

The new **CRUMA PCR** cabinet combines the comfort of a working area with a environment friendly design. It is made one body and plug & play operation, so start working with it, it's a matter of minutes.